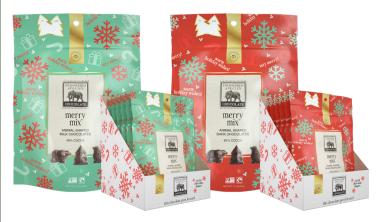

Our adorable seasonal chocolate shapes are sure to bring a spark of good-indulgent fun to any holiday get together. Create a surprise & delight moment for a loved one, or a feel-good gift to a teacher or co-worker.

3.5 oz (99g), 6ct Carton / 6ct Case Holiday-Themed Merchandisers, Shipper (Mixed)

SRP: \$9.99

Available: Pre-book forms released in June 2024 Approx. 14 pieces, 48% Milk / 60% Dark

Bag | 6" W x 2.5" D x 8" H POP | 7" W x 6" D x 8.5" H Case | 7.3125" W x 6.3125" D x 8.5" H