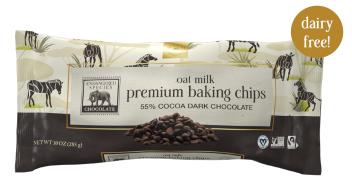

The secret to good baking is starting with quality ingredients. Our premium chocolate chips are just the added delight to any recipe. Vegan oat milk chocolate chips melt beautifully, and exceed any chocolate lovers flavor expectations.

10 oz (285g) / 6ct Carton / 6ct Case

New display-ready case

SRP: \$9.99

Recommended Placement: Baking Ingredients

Bag | 9.5" W x .5" D x 4.5" H Case | 9" W x 9.5" D x 4.125" H

Oat Milk Baking Chips | 037014400014